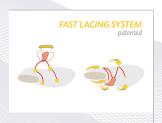

P3: Permanent power platform; patented system allows the shoe to keep its downturned shape over time

Fast Lacing System®, an innovative lacing system that ensures a perfect fit

1 Fast Lacing System: a patented lacing system that ensures a perfect fit

2 Lightweight breathable mini gaiter

3 No-Edge Concept: the low profile sole has the aim of reducing the distance between foot and rock surface thus enhancing foot sensitivity