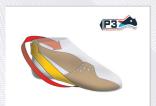

P3: Permanent power platform; patented system allows the shoe to keep its downturned shape over time

Fast Lacing System®, an innovative lacing system that ensures a perfect fit