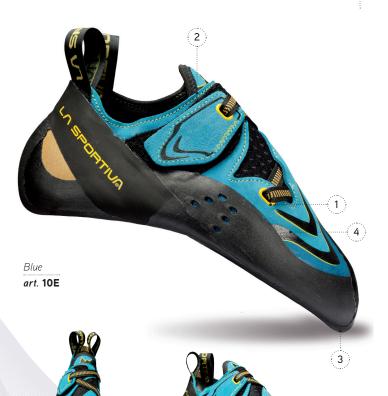

## target

No-Edge concept: the perfect choice for climbers who want to "feel" the rock surface. The low profile sole has the aim of reducing the distance between foot and rock surface thus enhancing foot sensitivity.

1 Fast Lacing System: a patented lacing system that ensures a perfect fit

2 Lightweight breathable mini gaiter

3 No-Edge Concept: the low profile sole has the aim of reducing the distance between foot and rock surface thus enhancing foot sensitivity

4 Abrasion resistant rubber rand protection for enhanced shape retention

| CLIMBING FIT       | FIT ASYMMETRY     |                         |               |  |
|--------------------|-------------------|-------------------------|---------------|--|
| SYSTEM             | HIGH ASYMMETRY    | MEDIUM ASYMMETRY        | LOW ASYMMETRY |  |
| PERFORMANCE<br>FIT | PD 85 PD 75 WOMAN | P0 55<br>P0 55 WOMAN    |               |  |
| TECH<br>FIT        | •                 | RN 25<br>WOMAN<br>PH 45 |               |  |
| COMFORT            |                   |                         | RLN 50 RN 10  |  |