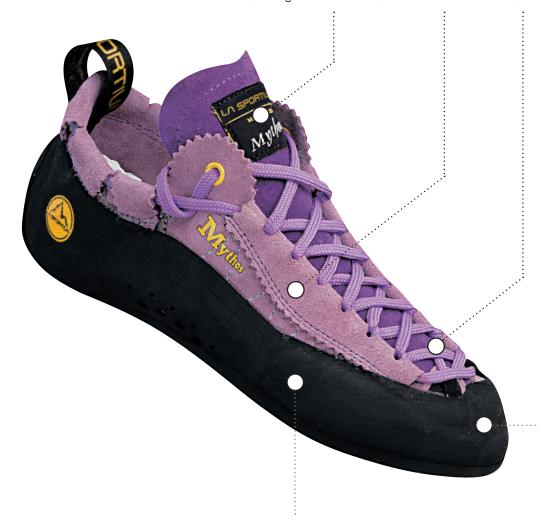

Unlined upper stretches and conforms to any

Patented lacing system for precise and secure fit

Full shoe XSV rand coverage for versatility in any climbing discipline

Comfort window in the slingshot rand relieves pressure at the base of the 5th metatarsal

High sticky XSV rands for crack climbing grip and durability

| color        | Purple, Terra                    | sole    | 4mm Vibram®                 |
|--------------|----------------------------------|---------|-----------------------------|
| Color        | Turpic, ferru                    | 3010    | Tilli Vibruille             |
| upper        | Leather                          | midsole | 1.1mm full length Laspoflex |
|              |                                  |         |                             |
| construction | Slip Lasted                      | weight  | 16 oz                       |
|              |                                  |         |                             |
| last         | RN25                             | sizes   | Half sizes 33-48            |
|              |                                  |         |                             |
| lining       | Unlined (Dry-Best®, tongue only) |         |                             |