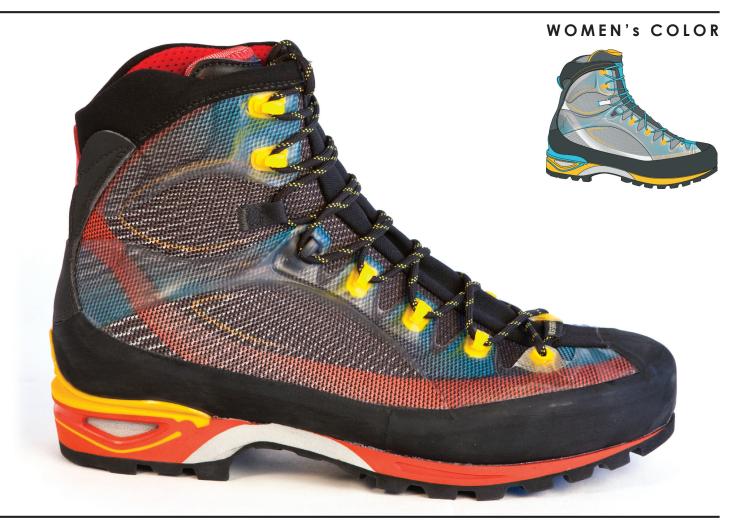

## TRANGO CUBE GTX

A LIGHTWEIGHT SHOE THAT ACTS AS A CROSSOVER MODEL BETWEEN THE WORLDS OF MOUNTAINEERING AND BACKPACKING. SUITABLE FOR ALPINE GUIDES AND MOUNTAIN RESCUE TEAMS AS WELL AS ALPINE HIKERS AND TECHNICAL APPROACH ROUTES.

| Waterproof fabric + FlexTec2 (stretch fabric) + snow gaiter + Vibram® Rubber Rands                           |
|--------------------------------------------------------------------------------------------------------------|
| Gore-Tex Performance Comfort                                                                                 |
| PU in toe and heel/ EVA in the central zone and in the heel / TPU insert for rear crampon attachment         |
| La Sportiva "ONE" by Vibram® (exclusive). Impact Brake System lugs on the heel and climbing zone at the toe. |
| 4mm graded Nylon                                                                                             |
| Trango / Trango Women's                                                                                      |
| TBD                                                                                                          |
| Men's Red/Black & Women's Grey/Ice                                                                           |
| Men's: 37 - 48 (half sizes) • Women's: 36 - 43 (half sizes)                                                  |
|                                                                                                              |